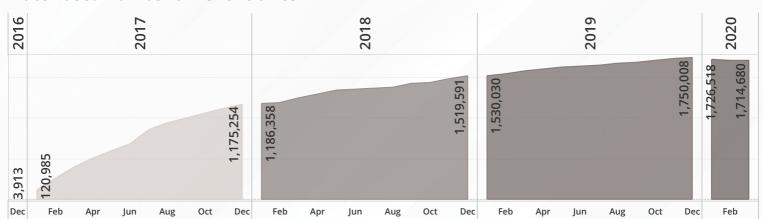

#### **Date Based Number of Beneficiaries**

**Social** Media **Channels** 

www.facebook.com/KizilayKart.SUY

#CardLoadedwith Goodness

ESSN Programme is an unconditional and unrestricted cash transfer modality carried out by a bank card.

**Number of Beneficiaries** 

(March 2020)

1,714,680 People

300,759 Households

**Number of Disabled Beneficiaries** 