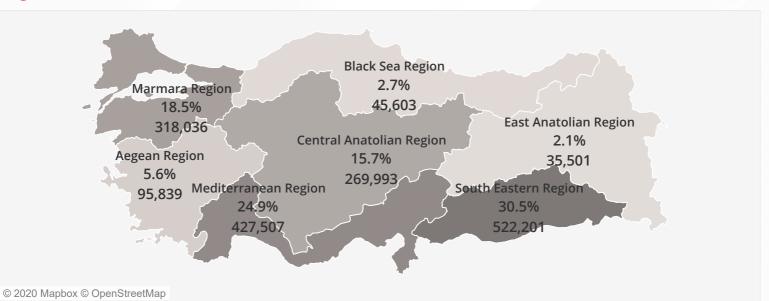

,497 Households



**Gender Breakdown** 

**51%** Female

880,625

**49%** Male

834,055



**Payment Amount** 

(March 2020)

**30 Million EUR** 



**Application** 

# 2,7 Million People

570 Thousand Households Source: Ministry of Family, Labour and Social Services, 30.03.2020



**Application Centres** 

9 Türk Kızılay **Service Centres** 

**1,003** Social Assistance and **Solidarity Foundation** 



**Total Payment Amount** 

(December 2016 - March 2020)

### 1 Billion EUR



**Payment Amount Per Person** 

(Monthly)

**17 EUR** 



Language

Turkish **English** 

Persian **Pashto** 



**Number of Calls Recieved** 

1,2 Million

Monday - Friday 18.00-08.00



Saturday 13.00-09.00

\* 168 Call Center belongs to Türk Kızılay Society.





#### **Regional Breakdown of Beneficiaries**



## **Top 10 Provinces with Highest Beneficiaries**

| GAZİANTEP | 14.3% | 245,210 |
|-----------|-------|---------|
| İSTANBUL  | 12.0% | 206,307 |
| ŞANLIURFA | 10.2% | 174,507 |
| НАТАУ     | 9.1%  | 156,302 |
| ADANA     | 6.4%  | 110,479 |
| ANKARA    | 5.6%  | 96,239  |
| MERSİN    | 4.8%  | 82,962  |
| BURSA     | 3.5%  | 59,998  |
| KONYA     | 3.7%  | 64,017  |
| İZMİR     | 3.5%  | 59,628  |

## Criteria Breakdown

| Families with four or more children.                                                                                                                  | 56.0% | 959,641 |  |  |
|-------------------------------------------------------------------------------------------------------------------------------------------------------|-------|---------|--|--|
| Families tha