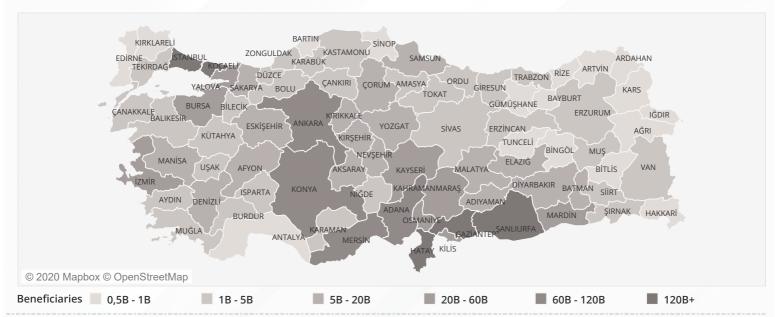

| 0.4%  | 7,483   |  |  |
| * 1.7% (28,312 people) of the beneficiaries received assistance within                                                                                |       |         |  |  |

the scope of SASF allowance.

### **Nationality Breakdown (Top 4 Nationalities)**

| Syria       | 88.9% | 1,524,963 |
|-------------|-------|-----------|
| Iraq        | 6.8%  | 116,720   |
| Afghanistan | 3.5%  | 59,940    |
| Iran        | 0.2%  | 3,590     |

#### **Age Group Breakdown**

| 0-17  | <b>YY</b>  | 60.1% (1,029,809) |
|-------|------------|-------------------|
| 18-59 | <b>†</b> † | 37.0% (635,019)   |
| +60   | 74         | 2.9% (49,852)     |



#### **Province Breakdown of Beneficiaries**



#### **Date Based Number of Beneficiaries**



**Social** Media **Channels** 



www.facebook.com/KizilayKart.SUY









#CardLoadedwith Goodness