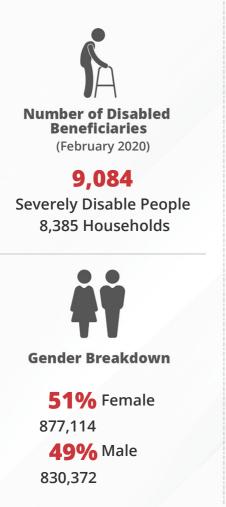

### **Criteria Breakdown**

| Families with four or more children.                                                                                                                  | 56.2% | 959,443 |  |  |
|-------------------------------------------------------------------------------------------------------------------------------------------------------|-------|---------|--|--|
| Families that have a high number od 'dependents'.<br>This is determined as families that have at least 1.5<br>dependents for every able bodied adult. | 23.2% | 395,336 |  |  |
| Single parents with no other adults in the family and at least one child under 18.                                                                    | 9.1%  | 155,168 |  |  |
| Families with one or more disabled people. They must have a disability of 40% or more.                                                                | 8.7%  | 149,135 |  |  |
| Single female.                                                                                                                                        | 0.8%  | 13,987  |  |  |
| Elderly people above 60 with no other adults in the family.                                                                                           | 0.4%  | 7,487   |  |  |
| * 1.6% (26,930 people) of the beneficiaries received assistance within                                                                                |       |         |  |  |