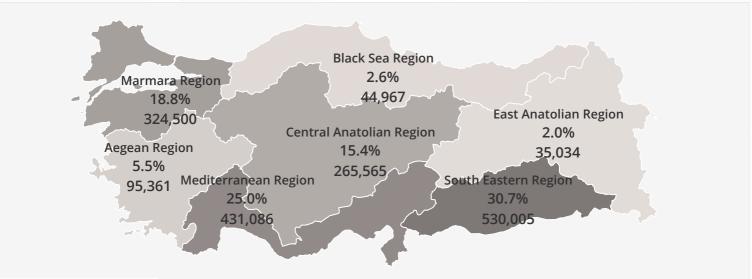

h transfer modality carried out by a bank card.



Number of Beneficiaries (February 2020)

**1,707,486 People** 298,992 Households



Payment Amount (February 2020)

# **48 Million EUR**



**Total Payment Amount** (December 2016 - February 2020)

# **1 Billion EUR**



Payment Amount Per Person (Monthly)

**18 EUR** 



5 Language Turkish English Arabic



**Number of Calls Recieved** 



Monday - Friday 08.00 -18.00

Saturday 09.00 -13.00

\* 168 Call Center belongs to Türk Kızılay Society.





Application

# **2,7 Million People**

567 Thousand Households Source: Ministry of Family, Labour and Social Services, 24.02.2020



**Application Centres** 

9 Türk Kızılay Service Centres

**1,003** Social Assistance and Solidarity Foundation





#### **Regional Breakdown of Beneficiaries**



© 2020 Mapbox © OpenStreetMap

## Top 10 Provinces with Highest Beneficiaries

| GAZİANTEP | 14.4% | 246,465 |
|-----------|-------|---------|
| İSTANBUL  | 11.9% | 203,925 |
| ŞANLIURFA | 10.2% | 174,008 |
| ΗΑΤΑΥ     | 9.3%  | 158,792 |
| ADANA     | 6.4%  | 109,173 |
| ANKARA    | 5.6%  | 96,044  |
| MERSIN    | 4.8%  | 81,516  |
| BURSA     | 3.5%  | 60,297  |
| KONYA     | 3.7%  | 63,065  |
| İZMİR     | 3.5%  | 59,194  |

### **Criteria Breakdown**

| Families with four or more children.                                                                                                                  | 56.2% | 959,443 |  |  |
|-------------------------------------------------------------------------------------------------------------------------------------------------------|-------