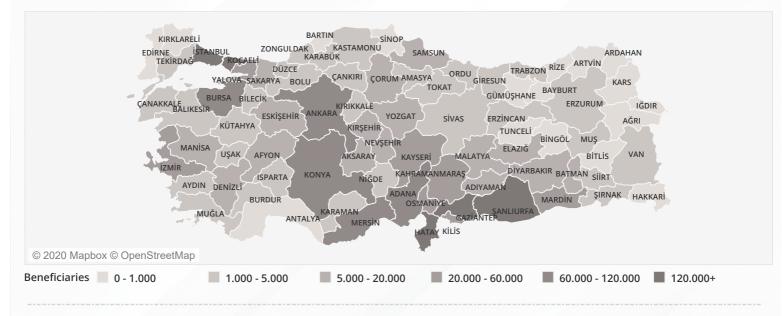

| 0.4%  | 7,487   |  |  |
| * 1.6% (26,930 people) of the beneficiaries received assistance within                                                                                |       |         |  |  |

## Nationality Breakdown (Top 4 Nationalities)

#### **Age Group Breakdown**

| Syria       | 89.0% | 1,519,243 |
|-------------|-------|-----------|
| Iraq        | 6.9%  | 116,967   |
| Afghanistan | 3.4%  | 58,380    |
| Iran        | 0.2%  | 3,585     |

| 0-17  | <b>Ť</b>   | 60.0% (1,025,303) |
|-------|------------|-------------------|
| 18-59 | <b>†</b> † | 37.0% (632,078)   |
| +60   | 11         | 2.9% (50,105)     |

the scope of SASF allowance.







#### **Province Breakdown of Beneficiaries**



#### **Date Based Number of Beneficiaries**



Dec Jan Feb Mar Apr May Jun Jul Aug Sep Oct Nov Dec Jan Feb Mar Apr May Jun Jul Aug Sep Oct Nov Dec Jan Feb Mar Apr May Jun Jul Aug Sep Oct Nov Dec Jan Feb